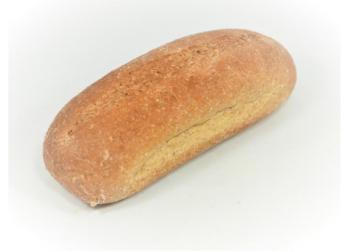

## C-388 (Par-Baked Honey Wheat Loaf)

033474003888 UPC# Case Count 10/6-Pack (60 count) 7.75"+/-Unit Dimension Unit Weight 5.0 oz (141g) Case Net Weight 18.75 lb Case Gross Weight 20 lb TiHi 4 x 8 Case Dimension 23 1/4" x 19 5/8" x 8 5/8" 2.3 Case Cube Color N/A **SLICED** Yes